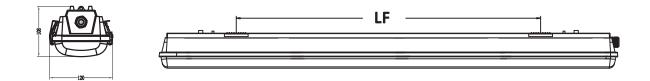

### **Technical data:**

| Model       | Power | L(inch) | W(inch) | H(inch) | LF(inch) |
|-------------|-------|---------|---------|---------|----------|
| MVT-40-38-C | 38W   | 45.7    | 4.7     | 4.3     | 30       |
| MVT-40-38-F |       |         |         |         |          |
| MVT-50-38-C |       |         |         |         |          |
| MVT-50-38-F |       |         |         |         |          |
| MVT-40-48-C | 48W   |         |         |         |          |
| MVT-40-48-F |       |         |         |         |          |
| MVT-50-48-C |       |         |         |         |          |
| MVT-50-48-F |       |         |         |         |          |
| MVT-50-75-C | 75W   | 61.4    | 4.7     | 4.3     | 43       |
| MVT-50-75-F |       |         |         |         |          |