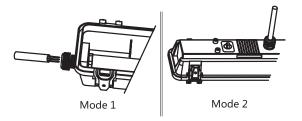

**F** 1.Snap the fixture into the mounting clips. Confirm that the fixture is securely mounted

Suspending Mounted

2.If wall mounted, suitable for mounting within 4 ft of the ground