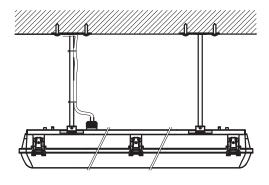

**F** 1.Snap the fixture into the mounting clips. Confirm that the fixture is securely mounted

Suspending Mounted

2.If wall mounted, suitable for mounting within 4 ft of the ground