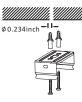

Note: DO NOT drill holes on any part of the luminaire

Mounting

Drill 0.234 hole and press 6x30 screw anchor in the wall, fix the mounting bracket on the wall by St4x30 bolt B

Turn off the power

Insert screw anchor in the mounting surface, attach mounting brackets with screws