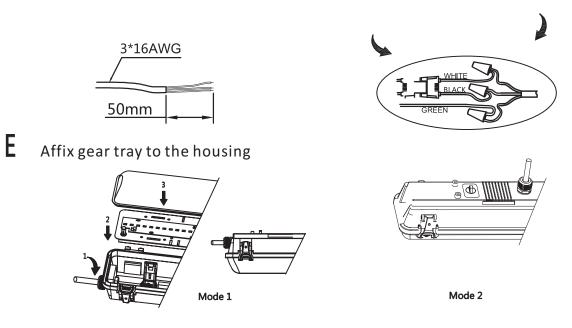

C Open the clips See A below

Remove diffuser See B below

Remove gear tray See C below

А

D

- 1 Loosen the nut of the cable gland ,put the cable through the cable gland.
- <sup>2</sup> Connect the cable on the terminal block as below shown and tighten the cable gland