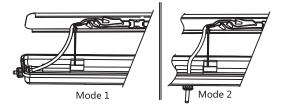

C Open the clips See A below

Remove diffuser See B below

Remove gear tray See C below

А

D

- 1 Loosen the nut of the cable gland ,put the cable through the cable gland.
- <sup>2</sup> Connect the cable on the terminal block as below shown and tighten the cable gland