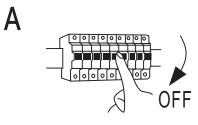

Note: DO NOT drill holes on any part of the luminaire

Mounting

Drill 0.234 hole and press 6x30 screw anchor in the wall, fix the mounting bracket on the wall by St4x30 bolt B

Turn off the power

Insert screw anchor in the mounting surface, attach mounting brackets with screws