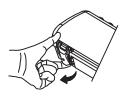

C Open the clips See A below

Remove diffuser See B below

Remove gear tray See C below

А

D

- 1 Loosen the nut of the cable gland ,put the cable through the cable gland.
- <sup>2</sup> Connect the cable on the terminal block as below shown and tighten the cable gland