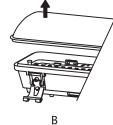

C Open the clips See A below

Remove diffuser See B below

Remove gear tray See C below

А

D

- 1 Loosen the nut of the cable gland ,put the cable through the cable gland.
- <sup>2</sup> Connect the cable on the terminal block as below shown and tighten the cable gland