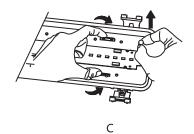

C Open the clips See A below

Remove diffuser See B below

Remove gear tray See C below

А

D

- 1 Loosen the nut of the cable gland ,put the cable through the cable gland.
- <sup>2</sup> Connect the cable on the terminal block as below shown and tighten the cable gland