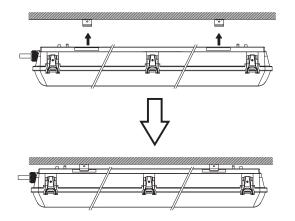

**F** 1.Snap the fixture into the mounting clips. Confirm that the fixture is securely mounted

Suspending Mounted

2.If wall mounted, suitable for mounting within 4 ft of the ground