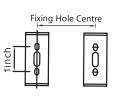

Note: DO NOT drill holes on any part of the luminaire

Mounting

Drill 0.234 hole and press 6x30 screw anchor in the wall, fix the mounting bracket on the wall by St4x30 bolt B

Turn off the power

Insert screw anchor in the mounting surface, attach mounting brackets with screws